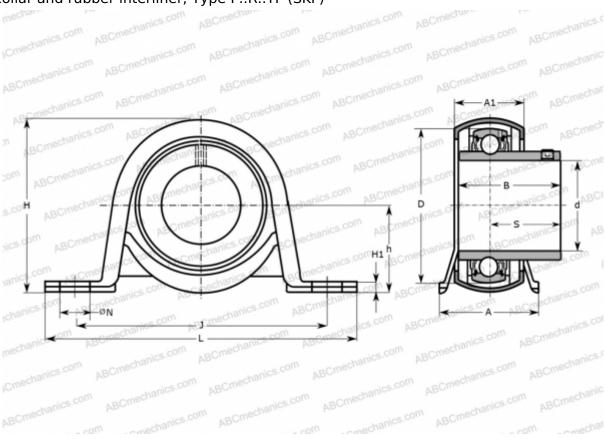

## **P 52 R-20 TF SKF**

Ball bearing units

TYPE: Housing units, Plummer block, Sheet steel housing, Radial insert ball bearing with eccentric locking collar and rubber interliner, Type P..R..TF (SKF)

Bearing

## **Technical specification**

| DIMENSIONS, MM |         |
|----------------|---------|
| d              | 20,000  |
| D              | 47,000  |
| В              | 31,000  |
| L              | 108,000 |
| Н              | 56,000  |
| A              | 32,000  |
| J              | 86,000  |
| A1             | 24,000  |
| H1             | 3,200   |
| N              | 11,200  |
| S              | 18,300  |
| h              | 28,300  |
| WEIGHT. KG     | 0.260   |