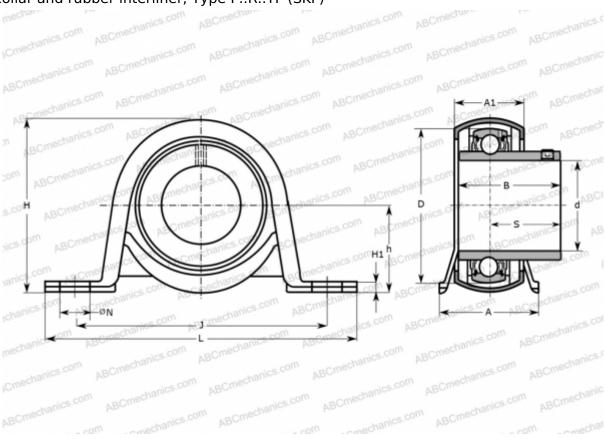

## P 62 R-25 TF SKF

Ball bearing units

TYPE: Housing units, Plummer block, Sheet steel housing, Radial insert ball bearing with eccentric locking collar and rubber interliner, Type P..R..TF (SKF)

Bearing

## **Technical specification**

| DIMENSIONS, MM |         |
|----------------|---------|
| d              | 25,000  |
| D              | 52,000  |
| В              | 34,100  |
| L              | 119,000 |
| Н              | 66,000  |
| A              | 38,000  |
| J              | 95,000  |
| A1             | 25,000  |
| H1             | 4,000   |
| N              | 11,200  |
| S              | 19,800  |
| h              | 32,900  |
| WEIGHT, KG     | 0,380   |