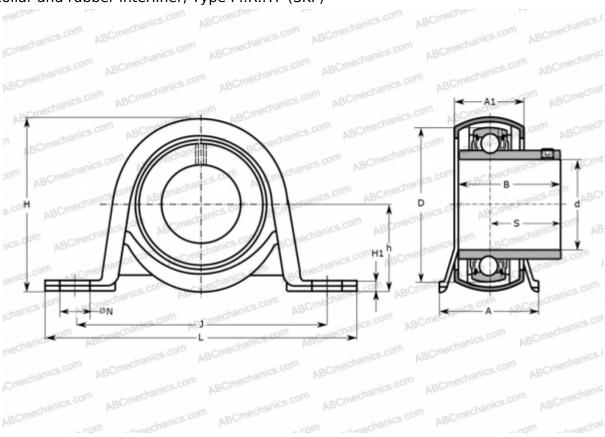

## P 72 R-30 TF SKF

Ball bearing units

TYPE: Housing units, Plummer block, Sheet steel housing, Radial insert ball bearing with eccentric locking collar and rubber interliner, Type P..R..TF (SKF)

Bearing

## **Technical specification**

| DIMENSIONS, MM |         |
|----------------|---------|
| d              | 30,000  |
| D              | 62,000  |
| В              | 38,100  |
| L              | 130,000 |
| Н              | 78,000  |
| A              | 41,000  |
| J              | 106,000 |
| A1             | 27,000  |
| H1             | 5,000   |
| N              | 11,200  |
| S              | 22,200  |
| h              | 39,200  |
| WEIGHT. KG     | 0.580   |