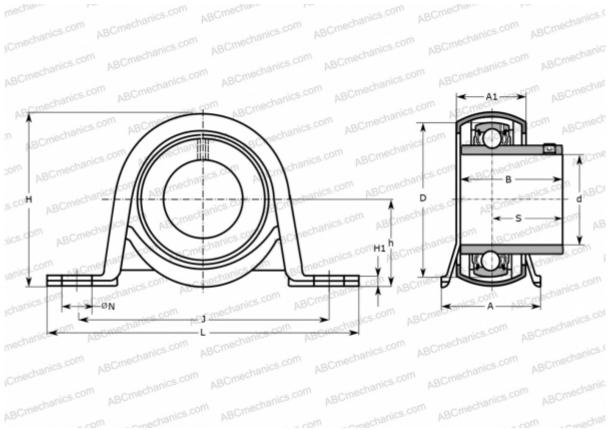

## **Technical specification**

| DIMENSIONS, MM |         |
|----------------|---------|
| d              | 40,000  |
| D              | 80,000  |
| В              | 49,200  |
| L              | 156,000 |
| Н              | 92,000  |
| A              | 45,000  |
| J              | 128,000 |
| A1             | 31,000  |
| H1             | 6,000   |
| Ν              | 14,000  |
| S              | 30,200  |
| h              | 46,400  |
| WEIGHT, KG     | 1,050   |