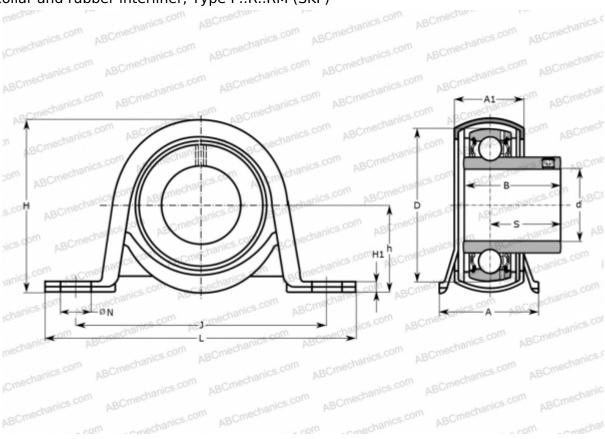

## P 52 R-20 RM SKF

Ball bearing units

TYPE: Housing units, Plummer block, Sheet steel housing, Radial insert ball bearing with eccentric locking collar and rubber interliner, Type P..R..RM (SKF)

Bearing

## **Technical specification**

| DIMENSIONS, MM |         |
|----------------|---------|
| d              | 20,000  |
| D              | 47,000  |
| В              | 25,500  |
| L              | 108,000 |
| Н              | 56,000  |
| A              | 32,000  |
| J              | 86,000  |
| A1             | 24,000  |
| H1             | 3,200   |
| N              | 11,200  |
| S              | 18,300  |
| h              | 28,300  |
| WEIGHT, KG     | 0.230   |