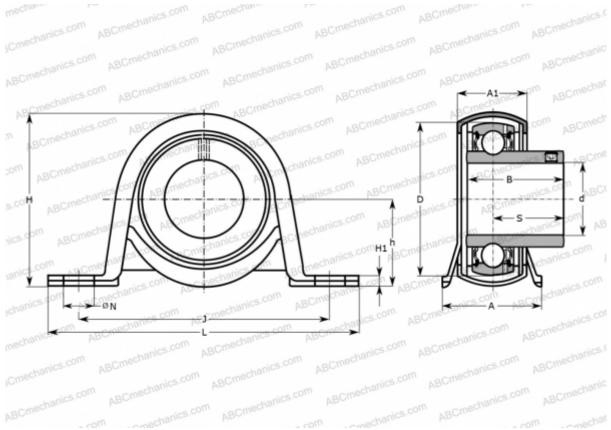

## **Technical specification**

| DIMENSIONS, MM |         |
|----------------|---------|
| d              | 25,000  |
| D              | 52,000  |
| В              | 27,200  |
| L              | 119,000 |
| Н              | 66,000  |
| A              | 38,000  |
| J              | 95,000  |
| A1             | 25,000  |
| H1             | 4,000   |
| Ν              | 11,200  |
| S              | 19,500  |
| h              | 32,900  |
| WEIGHT, KG     | 0,350   |