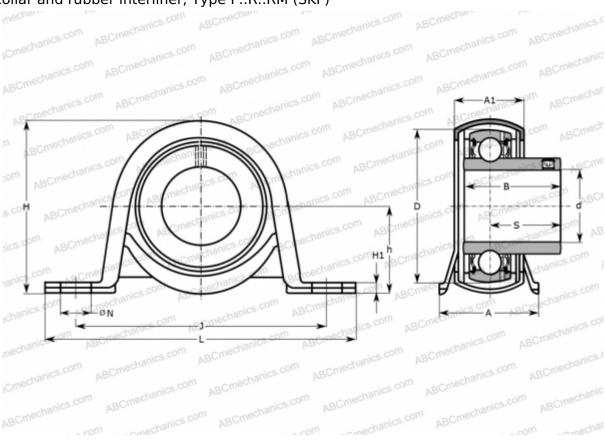

## P 80 R-35 RM SKF

Ball bearing units

TYPE: Housing units, Plummer block, Sheet steel housing, Radial insert ball bearing with eccentric locking collar and rubber interliner, Type P..R..RM (SKF)

Bearing

## **Technical specification**

| DIMENSIONS, MM |         |
|----------------|---------|
| d              | 35,000  |
| D              | 72,000  |
| В              | 33,000  |
| L              | 148,000 |
| Н              | 86,000  |
| A              | 43,000  |
| J              | 120,000 |
| A1             | 29,000  |
| H1             | 5,000   |
| N              | 14,000  |
| S              | 23,300  |
| h              | 43,500  |
| WEIGHT, KG     | 0,640   |