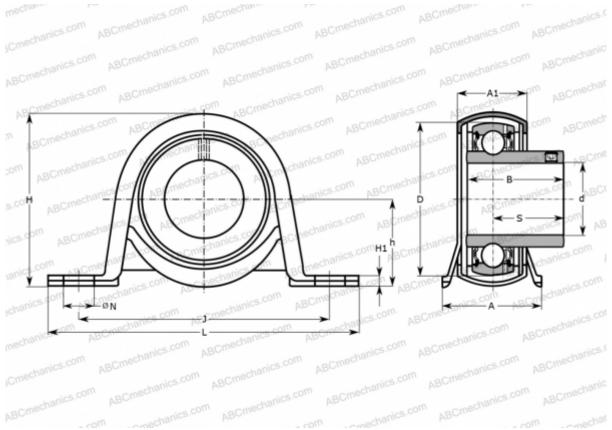

## **Technical specification**

| DIMENSIONS, MM |         |
|----------------|---------|
| d              | 40,000  |
| D              | 80,000  |
| В              | 36,000  |
| L              | 156,000 |
| н              | 92,000  |
| A              | 45,000  |
| J              | 128,000 |
| A1             | 31,000  |
| H1             | 6,000   |
| Ν              | 14,000  |
| S              | 25,300  |
| h              | 46,400  |
| WEIGHT, KG     | 0,930   |