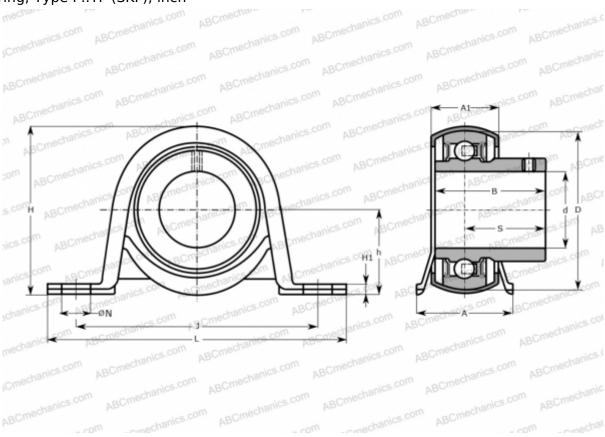

## **P 3/4 TF SKF**

Ball bearing units

TYPE: Housing units, Plummer block, Sheet steel housing, Radial insert ball bearing with grub screws in inner ring, Type P..TF (SKF), inch

## **Technical specification**

| DIMENSIONS, MM |        |
|----------------|--------|
| d              | 19,050 |
| D              | 47,000 |
| В              | 31,000 |
| L              | 99,000 |
| Н              | 50,000 |
| A              | 32,000 |
| J              | 76,000 |
| A1             | 21,000 |
| H1             | 3,000  |
| N              | 9,600  |
| S              | 18,300 |
| h              | 25,200 |
| WEIGHT, KG     | 0.230  |