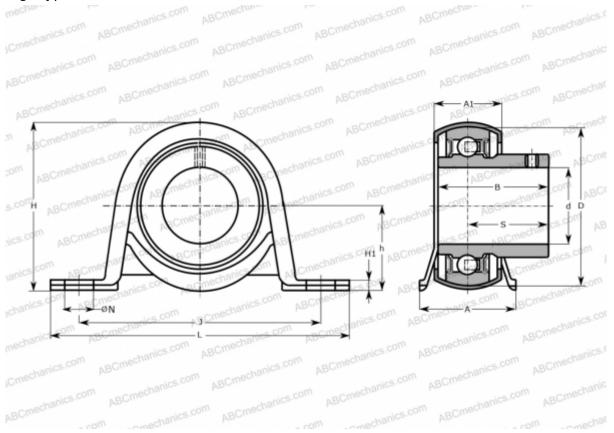

## **Technical specification**

| DIMENSIONS, MM |         |
|----------------|---------|
| d              | 25,400  |
| D              | 52,000  |
| В              | 34,100  |
| L              | 108,000 |
| Н              | 56,000  |
| A              | 32,000  |
| J              | 86,000  |
| A1             | 24,000  |
| H1             | 3,200   |
| Ν              | 11,200  |
| S              | 19,800  |
| h              | 28,300  |
| WEIGHT, KG     | 0,270   |