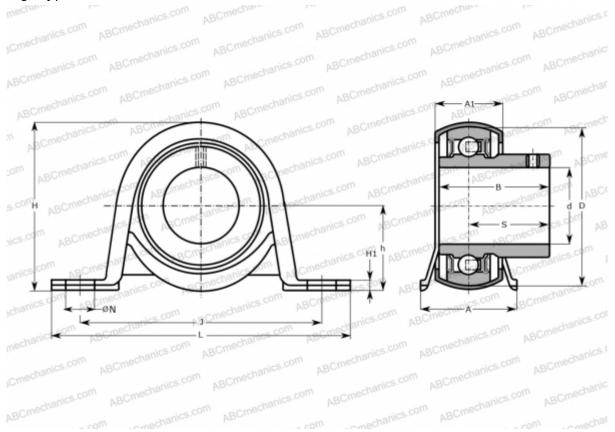

## **Technical specification**

| DIMENSIONS, MM |         |
|----------------|---------|
| d              | 31,750  |
| D              | 72,000  |
| В              | 42,900  |
| L              | 130,000 |
| н              | 78,000  |
| A              | 41,000  |
| J              | 106,000 |
| A1             | 27,000  |
| H1             | 5,000   |
| Ν              | 11,200  |
| S              | 25,400  |
| h              | 39,200  |
| WEIGHT, KG     | 0,730   |