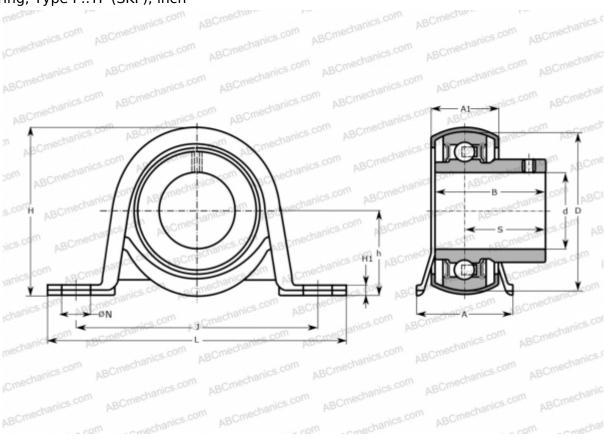

## P 1.3/4 TF SKF

Ball bearing units

TYPE: Housing units, Plummer block, Sheet steel housing, Radial insert ball bearing with grub screws in inner ring, Type P..TF (SKF), inch

## **Technical specification**

| DIMENSIONS, MM |         |
|----------------|---------|
| d              | 44,450  |
| D              | 85,000  |
| В              | 49,200  |
| L              | 156,000 |
| Н              | 92,000  |
| A              | 45,000  |
| J              | 128,000 |
| A1             | 31,000  |
| H1             | 6,000   |
| N              | 14,000  |
| S              | 30,200  |
| h              | 46,400  |
| WEIGHT, KG     | 1 000   |