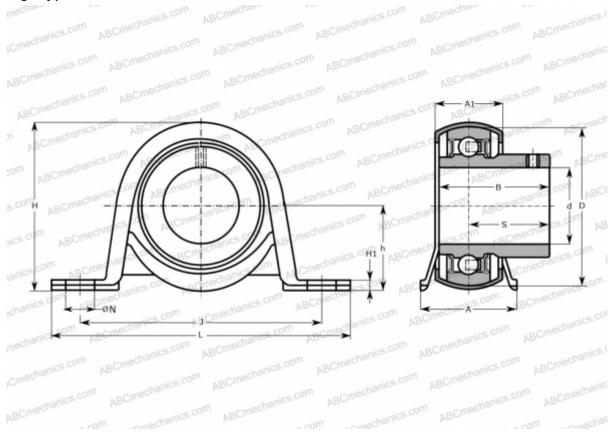

## **Technical specification**

| DIMENSIONS, MM |         |
|----------------|---------|
| d              | 25,400  |
| D              | 52,000  |
| В              | 34,100  |
| L              | 108,000 |
| Н              | 56,000  |
| A              | 32,000  |
| J              | 86,000  |
| A1             | 24,000  |
| H1             | 3,200   |
| Ν              | 11,200  |
| S              | 19,800  |
| h              | 28,300  |
| WEIGHT, KG     | 0,270   |