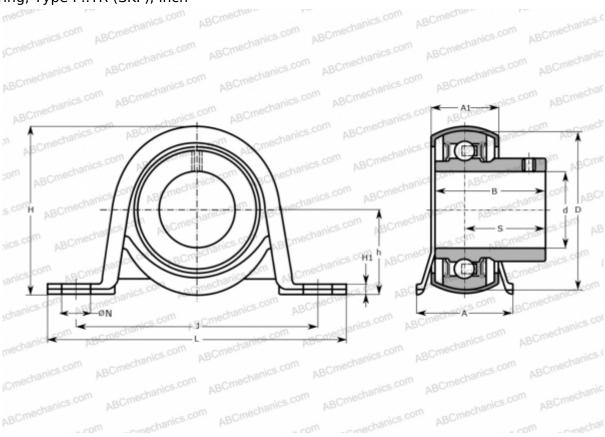

## **P 1.1/4 TR SKF**

Ball bearing units

TYPE: Housing units, Plummer block, Sheet steel housing, Radial insert ball bearing with grub screws in inner ring, Type P..TR (SKF), inch

## **Technical specification**

| DIMENSIONS, MM |         |
|----------------|---------|
| d              | 31,750  |
| D              | 72,000  |
| В              | 42,900  |
| L              | 130,000 |
| Н              | 78,000  |
| A              | 41,000  |
| J              | 106,000 |
| A1             | 27,000  |
| H1             | 5,000   |
| N              | 11,200  |
| S              | 25,400  |
| h              | 39,200  |
| WEIGHT. KG     | 0.730   |