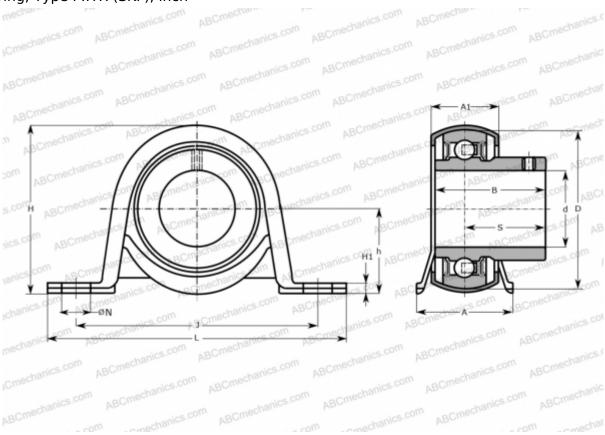

## **P 1.3/4 TR SKF**

Ball bearing units

TYPE: Housing units, Plummer block, Sheet steel housing, Radial insert ball bearing with grub screws in inner ring, Type P..TR (SKF), inch

## **Technical specification**

| DIMENSIONS, MM |         |
|----------------|---------|
| d              | 44,450  |
| D              | 85,000  |
| В              | 49,200  |
| L              | 156,000 |
| Н              | 92,000  |
| A              | 45,000  |
| J              | 128,000 |
| A1             | 31,000  |
| H1             | 6,000   |
| N              | 14,000  |
| S              | 30,200  |
| h              | 46,400  |
| WEIGHT. KG     | 1.000   |