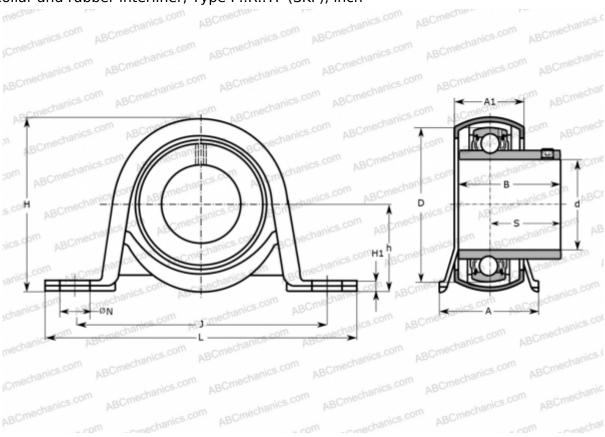

## P 52 R-3/4 TF SKF

Ball bearing units

TYPE: Housing units, Plummer block, Sheet steel housing, Radial insert ball bearing with eccentric locking collar and rubber interliner, Type P..R..TF (SKF), inch

## **Technical specification**

| DIMENSIONS, MM |         |
|----------------|---------|
| d              | 19,050  |
| D              | 47,000  |
| В              | 31,000  |
| L              | 108,000 |
| Н              | 56,000  |
| A              | 32,000  |
| J              | 86,000  |
| A1             | 24,000  |
| H1             | 3,200   |
| N              | 11,200  |
| S              | 18,300  |
| h              | 28,300  |
| WEIGHT, KG     | 0.270   |