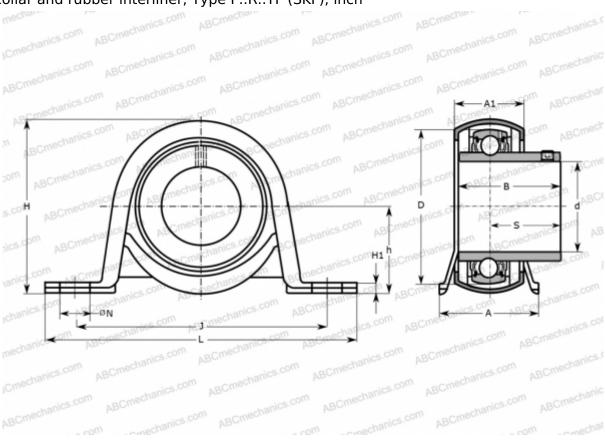

## P 62 R-1. TF SKF

Ball bearing units

TYPE: Housing units, Plummer block, Sheet steel housing, Radial insert ball bearing with eccentric locking collar and rubber interliner, Type P..R..TF (SKF), inch

Bearing

## **Technical specification**

| DIMENSIONS, MM |         |
|----------------|---------|
| d              | 25,400  |
| D              | 52,000  |
| В              | 34,100  |
| L              | 119,000 |
| Н              | 66,000  |
| A              | 38,000  |
| J              | 95,000  |
| A1             | 25,000  |
| H1             | 4,000   |
| N              | 11,200  |
| S              | 19,800  |
| h              | 32,900  |
| WEIGHT. KG     | 0.380   |