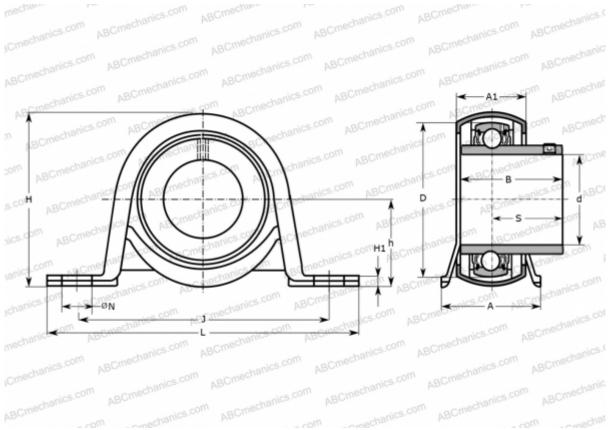

## **Technical specification**

| DIMENSIONS, MM |         |
|----------------|---------|
| d              | 31,750  |
| D              | 72,000  |
| В              | 42,900  |
| L              | 148,000 |
| Н              | 86,000  |
| A              | 43,000  |
| J              | 120,000 |
| A1             | 29,000  |
| H1             | 5,000   |
| Ν              | 14,000  |
| S              | 25,400  |
| h              | 43,500  |
| WEIGHT, KG     | 0,870   |