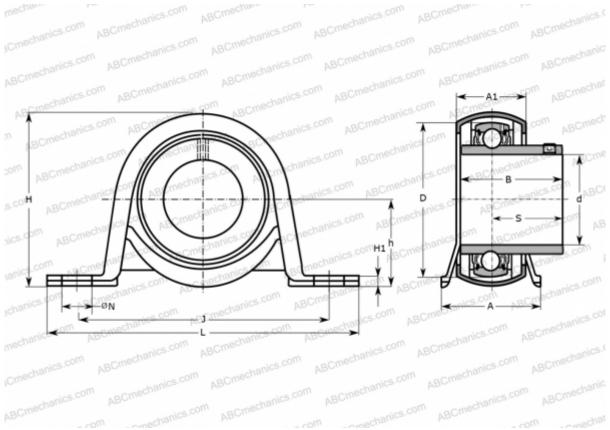

## **Technical specification**

| DIMENSIONS, MM |         |
|----------------|---------|
| d              | 38,100  |
| D              | 80,000  |
| В              | 49,200  |
| L              | 156,000 |
| Н              | 92,000  |
| A              | 45,000  |
| J              | 128,000 |
| A1             | 31,000  |
| H1             | 6,000   |
| Ν              | 14,000  |
| S              | 30,200  |
| h              | 46,400  |
| WEIGHT, KG     | 1,100   |