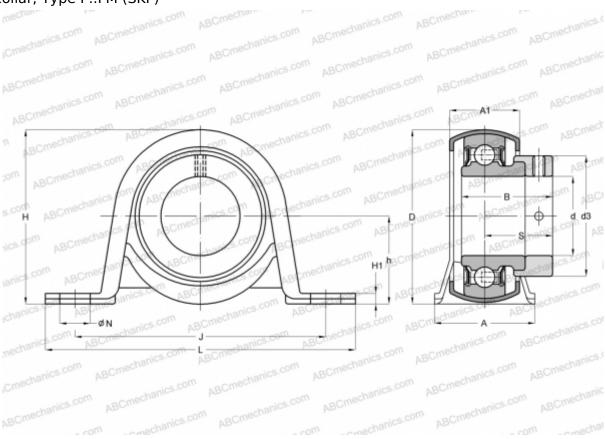

## P 15 FM SKF

Ball bearing units

TYPE: Housing units, Plummer block, Sheet steel housing, Radial insert ball bearing with eccentric locking collar, Type P..FM (SKF)

## **Technical specification**

| DIMENSIONS, MM |        |
|----------------|--------|
| d              | 15,000 |
| D              | 40,000 |
| В              | 28,600 |
| L              | 86,000 |
| Н              | 44,000 |
| A              | 26,000 |
| J              | 68,000 |
| A1             | 18,000 |
| H1             | 3,000  |
| N              | 9,600  |
| S              | 22,100 |
| h              | 22,000 |
| WEIGHT KG      | 0.180  |