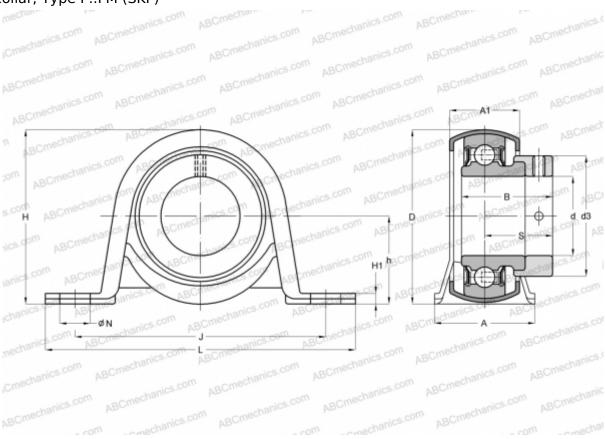

## P 17 FM SKF

Ball bearing units

TYPE: Housing units, Plummer block, Sheet steel housing, Radial insert ball bearing with eccentric locking collar, Type P..FM (SKF)

## **Technical specification**

| DIMENSIONS, MM |        |
|----------------|--------|
| d              | 17,000 |
| D              | 40,000 |
| В              | 28,600 |
| L              | 86,000 |
| Н              | 44,000 |
| A              | 26,000 |
| J              | 68,000 |
| A1             | 18,000 |
| H1             | 3,000  |
| N              | 9,600  |
| S              | 22,100 |
| h              | 22,000 |
| WEIGHT, KG     | 0 180  |