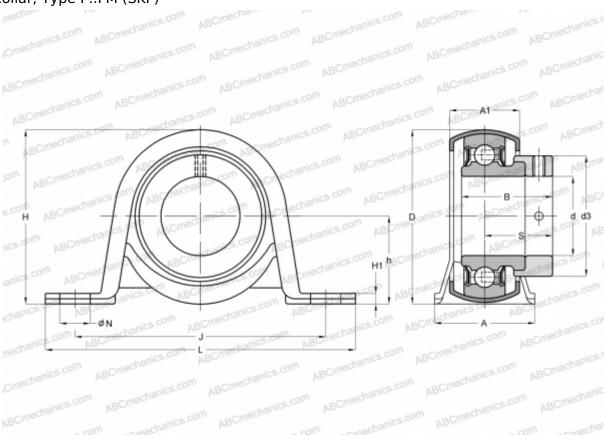

## P 20 FM SKF

Ball bearing units

TYPE: Housing units, Plummer block, Sheet steel housing, Radial insert ball bearing with eccentric locking collar, Type P..FM (SKF)

## **Technical specification**

| DIMENSIONS, MM |        |
|----------------|--------|
| d              | 20,000 |
| D              | 47,000 |
| В              | 31,000 |
| L              | 99,000 |
| Н              | 50,000 |
| Α              | 32,000 |
| J              | 76,000 |
| A1             | 21,000 |
| H1             | 3,000  |
| N              | 9,600  |
| S              | 23,500 |
| h              | 25,200 |
| WEIGHT KG      | 0.240  |