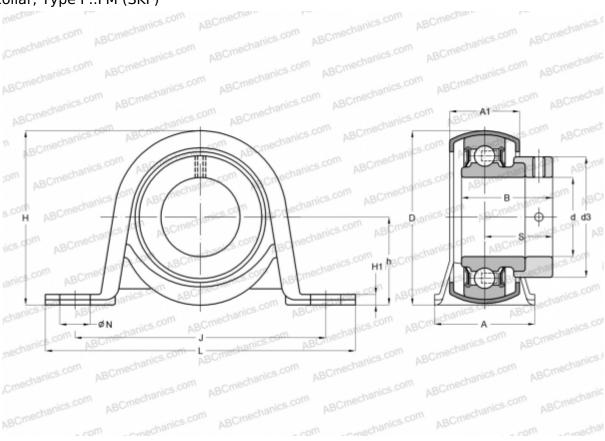

## P 25 FM SKF

Ball bearing units

TYPE: Housing units, Plummer block, Sheet steel housing, Radial insert ball bearing with eccentric locking collar, Type P..FM (SKF)

## **Technical specification**

| DIMENSIONS, MM |         |
|----------------|---------|
| d              | 25,000  |
| D              | 52,000  |
| В              | 31,000  |
| L              | 108,000 |
| Н              | 56,000  |
| A              | 32,000  |
| J              | 86,000  |
| A1             | 24,000  |
| H1             | 3,200   |
| N              | 11,200  |
| S              | 23,500  |
| h              | 28,300  |
| WEIGHT, KG     | 0.280   |