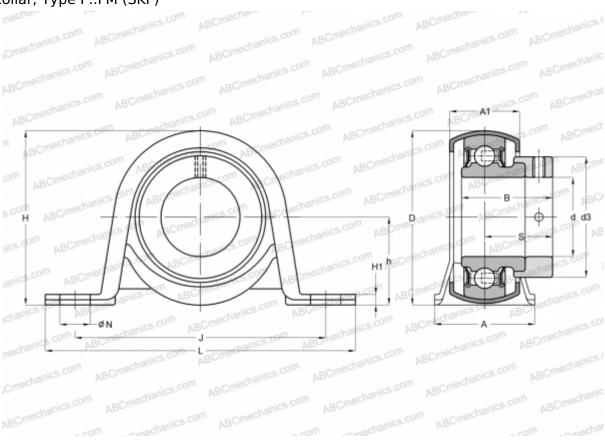

## P 30 FM SKF

Ball bearing units

TYPE: Housing units, Plummer block, Sheet steel housing, Radial insert ball bearing with eccentric locking collar, Type P..FM (SKF)

## **Technical specification**

| DIMENSIONS, MM |         |
|----------------|---------|
| d              | 30,000  |
| D              | 62,000  |
| В              | 35,700  |
| L              | 119,000 |
| Н              | 66,000  |
| A              | 38,000  |
| J              | 95,000  |
| A1             | 25,000  |
| H1             | 4,000   |
| N              | 11,200  |
| S              | 26,700  |
| h              | 32,900  |
| WEIGHT, KG     | 0.450   |