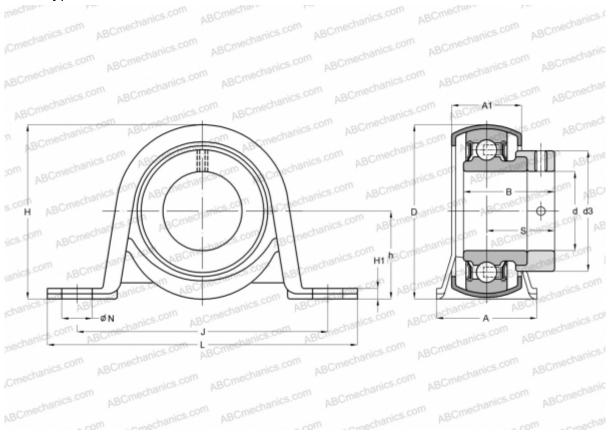

## **Technical specification**

| DIMENSIONS, MM |         |
|----------------|---------|
| d              | 35,000  |
| D              | 72,000  |
| В              | 38,900  |
| L              | 130,000 |
| Н              | 78,000  |
| A              | 41,000  |
| J              | 106,000 |
| A1             | 27,000  |
| H1             | 5,000   |
| Ν              | 11,200  |
| S              | 29,400  |
| h              | 39,200  |
| WEIGHT, KG     | 0,750   |