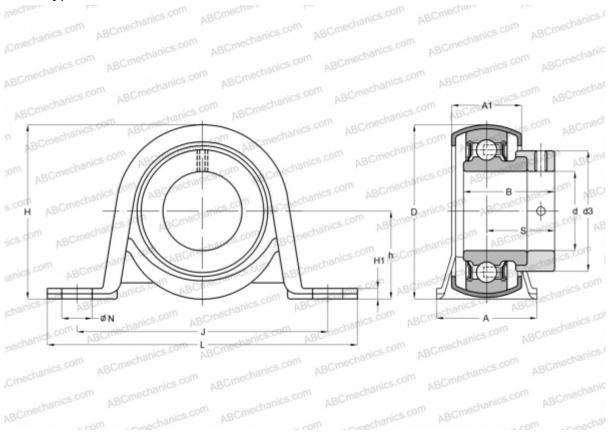

## Ball bearing units

TYPE: Housing units, Plummer block, Sheet steel housing, Radial insert ball bearing with eccentric locking collar, Type P..FM (SKF)

## **Technical specification**

| DIMENSIONS, MM |         |
|----------------|---------|
| d              | 40,000  |
| D              | 80,000  |
| В              | 43,700  |
| L              | 148,000 |
| н              | 86,000  |
| A              | 43,000  |
| J              | 120,000 |
| A1             | 29,000  |
| H1             | 5,000   |
| Ν              | 14,000  |
| S              | 32,700  |
| h              | 43,500  |
| WEIGHT, KG     | 0,990   |