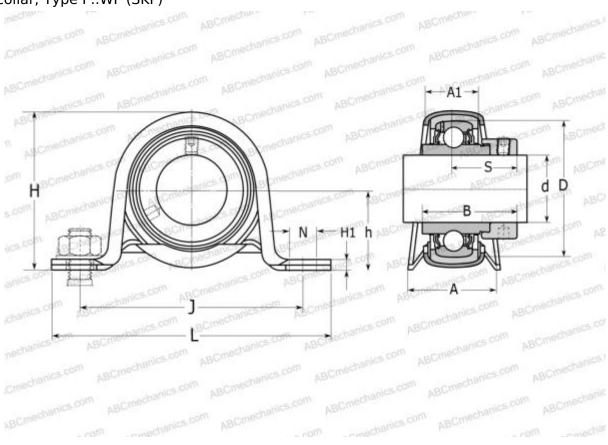

## P 20 WF SKF

Ball bearing units

TYPE: Housing units, Plummer block, Sheet steel housing, Radial insert ball bearing with eccentric locking collar, Type P..WF (SKF)

## **Technical specification**

| DIMENSIONS, MM |        |
|----------------|--------|
| d              | 20,000 |
| D              | 20,000 |
| В              | 43,700 |
| L              | 99,000 |
| Н              | 50,000 |
| A              | 32,000 |
| J              | 76,000 |
| A1             | 21,000 |
| H1             | 3,000  |
| N              | 9,600  |
| S              | 26,600 |
| h              | 25,200 |
| WEIGHT, KG     | 0.270  |