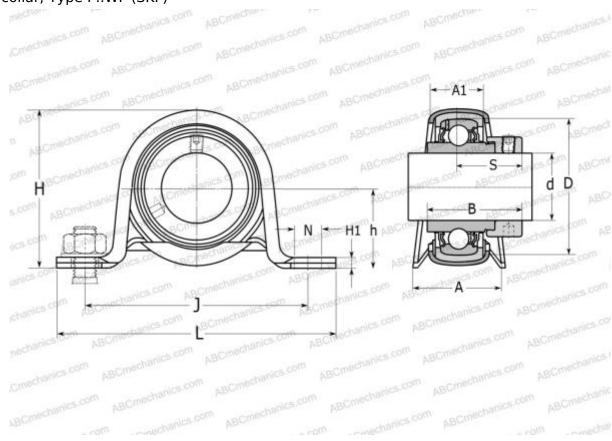

## **P 25 WF SKF**

Ball bearing units

TYPE: Housing units, Plummer block, Sheet steel housing, Radial insert ball bearing with eccentric locking collar, Type P..WF (SKF)

## **Technical specification**

| DIMENSIONS, MM |         |
|----------------|---------|
| d              | 25,000  |
| D              | 25,000  |
| В              | 44,400  |
| L              | 108,000 |
| Н              | 56,000  |
| A              | 32,000  |
| J              | 86,000  |
| A1             | 24,000  |
| H1             | 3,200   |
| N              | 11,200  |
| S              | 26,900  |
| h              | 28,300  |
| WEIGHT, KG     | 0 330   |