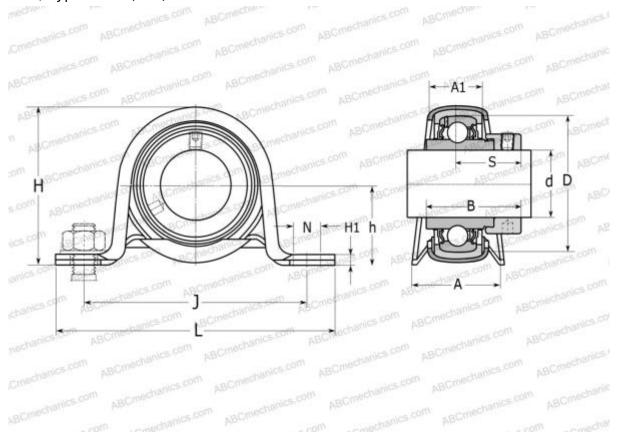

## **Technical specification**

| DIMENSIONS, MM |         |
|----------------|---------|
| d              | 30,000  |
| D              | 30,000  |
| В              | 48,400  |
| L              | 119,000 |
| Н              | 66,000  |
| A              | 38,000  |
| J              | 95,000  |
| A1             | 25,000  |
| H1             | 4,000   |
| Ν              | 11,200  |
| S              | 30,100  |
| h              | 32,900  |
| WEIGHT, KG     | 0,410   |