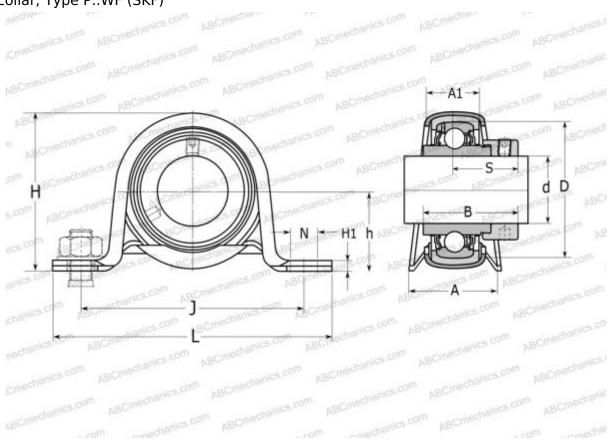

## P 35 WF SKF

Ball bearing units

TYPE: Housing units, Plummer block, Sheet steel housing, Radial insert ball bearing with eccentric locking collar, Type P..WF (SKF)

## **Technical specification**

| DIMENSIONS, MM |         |
|----------------|---------|
| d              | 35,000  |
| D              | 35,000  |
| В              | 51,100  |
| L              | 130,000 |
| Н              | 78,000  |
| A              | 41,000  |
| J              | 106,000 |
| A1             | 27,000  |
| H1             | 5,000   |
| N              | 11,200  |
| S              | 32,300  |
| h              | 39,200  |
| WEIGHT, KG     | 0,830   |