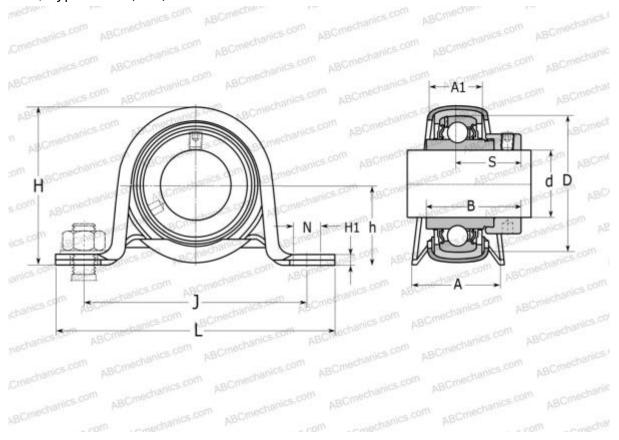

## **Technical specification**

| DIMENSIONS, MM |         |
|----------------|---------|
| d              | 40,000  |
| D              | 40,000  |
| В              | 56,300  |
| L              | 148,000 |
| Н              | 86,000  |
| A              | 43,000  |
| J              | 120,000 |
| A1             | 29,000  |
| H1             | 5,000   |
| Ν              | 14,000  |
| S              | 34,900  |
| h              | 43,500  |
| WEIGHT, KG     | 1,050   |