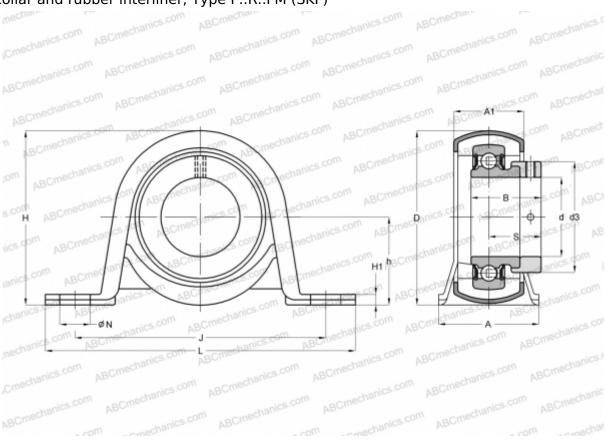

## P 47 R-15 FM SKF

Ball bearing units

TYPE: Housing units, Plummer block, Sheet steel housing, Radial insert ball bearing with eccentric locking collar and rubber interliner, Type P..R..FM (SKF)

## **Technical specification**

| DIMENSIONS, MM |        |
|----------------|--------|
| d              | 15,000 |
| D              | 40,000 |
| В              | 28,600 |
| L              | 99,000 |
| Н              | 50,000 |
| A              | 32,000 |
| J              | 76,000 |
| A1             | 21,000 |
| H1             | 3,000  |
| N              | 9,600  |
| S              | 22,100 |
| h              | 25,200 |
| WEIGHT KG      | 0.230  |