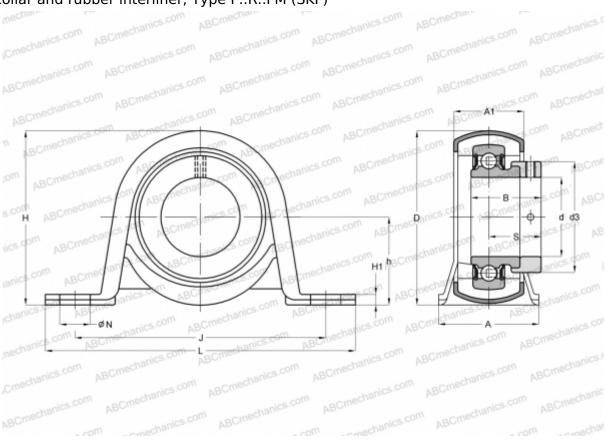

## **P 47 R-17 FM SKF**

Ball bearing units

TYPE: Housing units, Plummer block, Sheet steel housing, Radial insert ball bearing with eccentric locking collar and rubber interliner, Type P..R..FM (SKF)

## **Technical specification**

| DIMENSIONS, MM |        |
|----------------|--------|
| d              | 17,000 |
| D              | 40,000 |
| В              | 28,600 |
| L              | 99,000 |
| Н              | 50,000 |
| A              | 32,000 |
| J              | 76,000 |
| A1             | 21,000 |
| H1             | 3,000  |
| N              | 9,600  |
| S              | 22,100 |
| h              | 25,200 |
|                |        |
| WEIGHT, KG     | 0,220  |