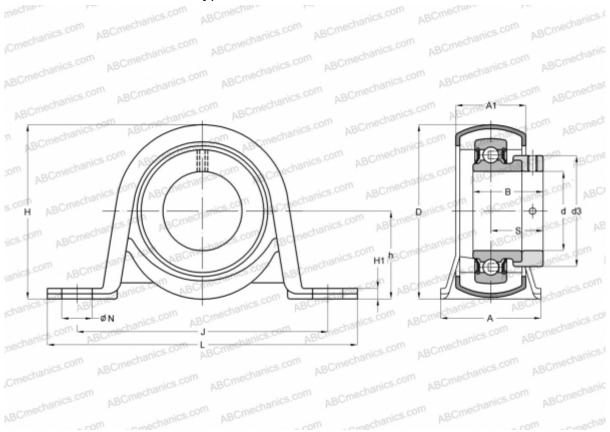

## **Technical specification**

| DIMENSIONS, MM |         |
|----------------|---------|
| d              | 20,000  |
| D              | 47,000  |
| В              | 31,000  |
| L              | 108,000 |
| Н              | 56,000  |
| A              | 32,000  |
| J              | 86,000  |
| A1             | 24,000  |
| H1             | 3,200   |
| Ν              | 11,200  |
| S              | 23,500  |
| h              | 28,300  |
| WEIGHT, KG     | 0,280   |