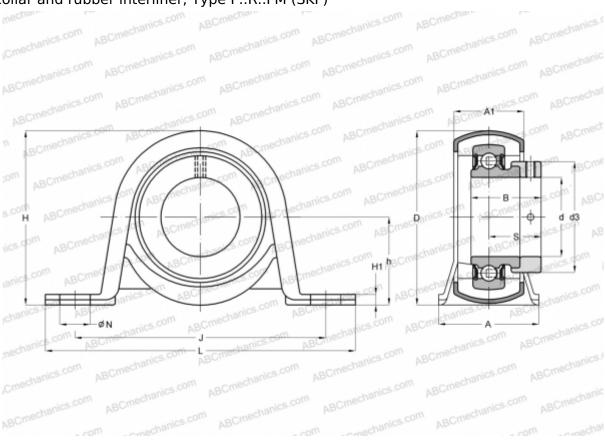

## P 62 R-25 FM SKF

Ball bearing units

TYPE: Housing units, Plummer block, Sheet steel housing, Radial insert ball bearing with eccentric locking collar and rubber interliner, Type P..R..FM (SKF)

**Bearing** 

## **Technical specification**

| DIMENSIONS, MM |         |
|----------------|---------|
| d              | 25,000  |
| D              | 52,000  |
| В              | 31,000  |
| L              | 119,000 |
| Н              | 66,000  |
| A              | 38,000  |
| J              | 95,000  |
| A1             | 25,000  |
| H1             | 4,000   |
| N              | 11,200  |
| S              | 23,500  |
| h              | 32,900  |
| WEIGHT. KG     | 0.390   |