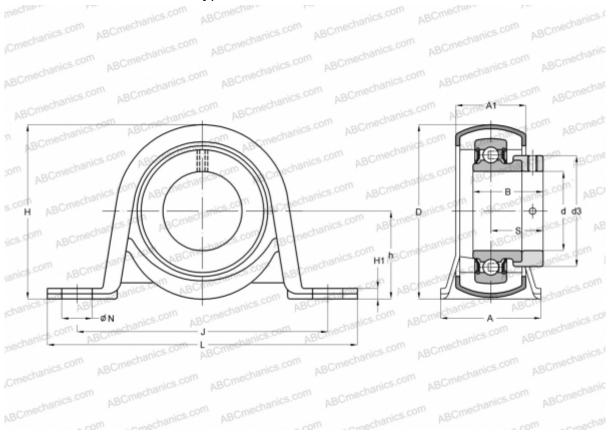

## **Technical specification**

| DIMENSIONS, MM |         |
|----------------|---------|
| d              | 30,000  |
| D              | 62,000  |
| В              | 35,700  |
| L              | 130,000 |
| н              | 78,000  |
| A              | 41,000  |
| J              | 106,000 |
| A1             | 27,000  |
| H1             | 5,000   |
| Ν              | 11,200  |
| S              | 26,700  |
| h              | 39,200  |
| WEIGHT, KG     | 0,600   |