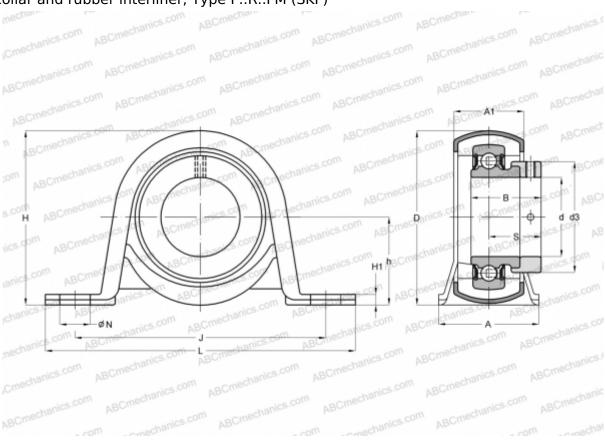

## P 80 R-35 FM SKF

Ball bearing units

TYPE: Housing units, Plummer block, Sheet steel housing, Radial insert ball bearing with eccentric locking collar and rubber interliner, Type P..R..FM (SKF)

## **Technical specification**

| DIMENSIONS, MM |         |
|----------------|---------|
| d              | 35,000  |
| D              | 72,000  |
| В              | 38,900  |
| L              | 148,000 |
| Н              | 86,000  |
| A              | 43,000  |
| J              | 120,000 |
| A1             | 29,000  |
| H1             | 5,000   |
| N              | 14,000  |
| S              | 29,400  |
| h              | 43,500  |
| WEIGHT, KG     | 0.820   |