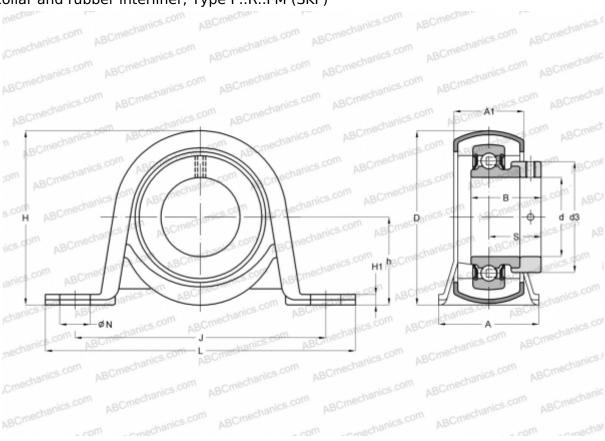

## P 85 R-40 FM SKF

Ball bearing units

TYPE: Housing units, Plummer block, Sheet steel housing, Radial insert ball bearing with eccentric locking collar and rubber interliner, Type P..R..FM (SKF)

## **Technical specification**

| DIMENSIONS, MM |         |
|----------------|---------|
| d              | 40,000  |
| D              | 80,000  |
| В              | 43,700  |
| L              | 156,000 |
| Н              | 92,000  |
| A              | 45,000  |
| J              | 128,000 |
| A1             | 31,000  |
| H1             | 6,000   |
| N              | 14,000  |
| S              | 32,700  |
| h              | 46,400  |
| WEIGHT KG      | 1 100   |