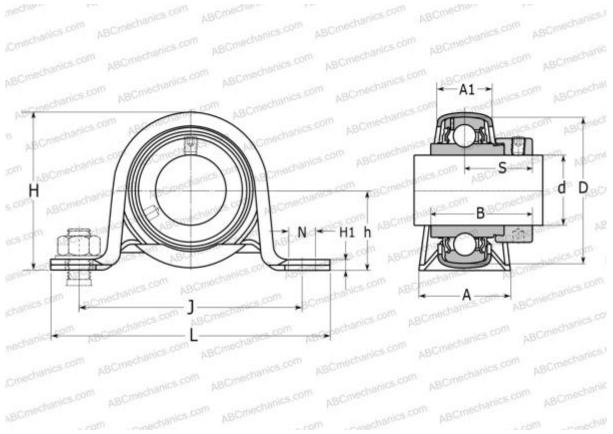

## P 62 R-25 WF SKF

Ball bearing units

TYPE: Housing units, Plummer block, Sheet steel housing, Radial insert ball bearing with eccentric locking collar and rubber interliner, Type P..R..WF (SKF)

## **Technical specification**

| DIMENSIONS, MM |         |
|----------------|---------|
| d              | 25,000  |
| D              | 25,000  |
| В              | 44,400  |
| L              | 119,000 |
| Н              | 66,000  |
| A              | 38,000  |
| J              | 95,000  |
| A1             | 25,000  |
| H1             | 4,000   |
| Ν              | 11,200  |
| S              | 26,900  |
| h              | 32,900  |
| WEIGHT, KG     | 0,440   |