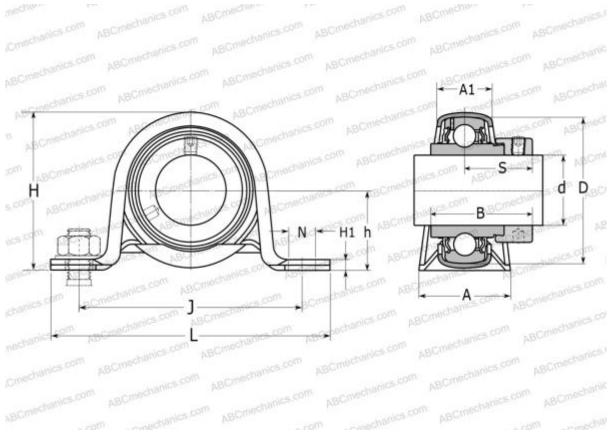

## P 72 R-30 WF SKF

Ball bearing units

TYPE: Housing units, Plummer block, Sheet steel housing, Radial insert ball bearing with eccentric locking collar and rubber interliner, Type P..R..WF (SKF)

## **Technical specification**

| DIMENSIONS, MM |         |
|----------------|---------|
| d              | 30,000  |
| D              | 30,000  |
| В              | 48,400  |
| L              | 130,000 |
| Н              | 78,000  |
| A              | 41,000  |
| J              | 106,000 |
| A1             | 27,000  |
| H1             | 5,000   |
| Ν              | 11,200  |
| S              | 30,100  |
| h              | 39,200  |
| WEIGHT, KG     | 0,660   |