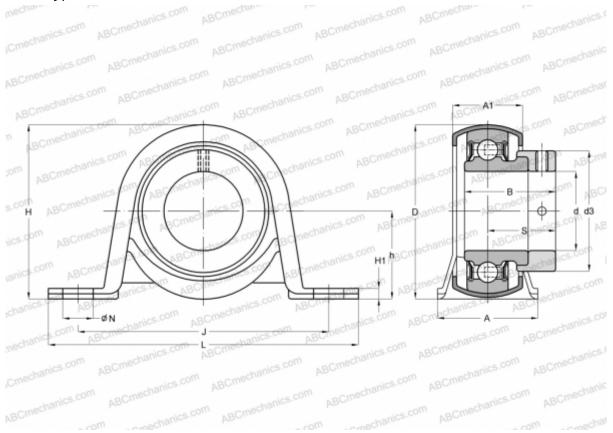

## **Technical specification**

| DIMENSIONS, MM |         |
|----------------|---------|
| d              | 38,100  |
| D              | 80,000  |
| В              | 43,700  |
| L              | 148,000 |
| н              | 86,000  |
| A              | 43,000  |
| J              | 120,000 |
| A1             | 29,000  |
| H1             | 5,000   |
| Ν              | 14,000  |
| S              | 32,700  |
| h              | 43,500  |
| WEIGHT, KG     | 1,000   |