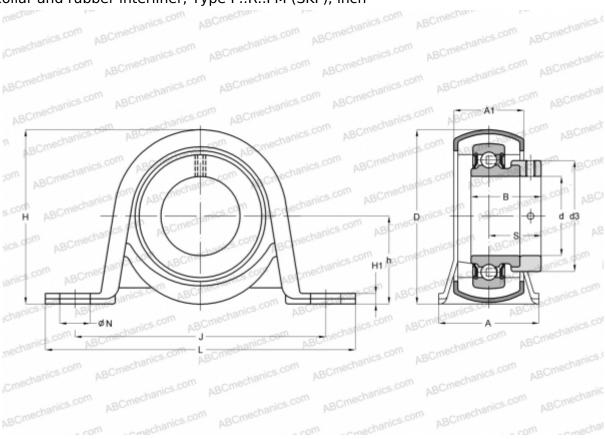

## P 52 R-3/4 FM SKF

Ball bearing units

TYPE: Housing units, Plummer block, Sheet steel housing, Radial insert ball bearing with eccentric locking collar and rubber interliner, Type P..R..FM (SKF), inch

## **Technical specification**

| DIMENSIONS, MM |         |
|----------------|---------|
| d              | 19,050  |
| D              | 47,000  |
| В              | 31,000  |
| L              | 108,000 |
| Н              | 56,000  |
| A              | 32,000  |
| J              | 86,000  |
| A1             | 24,000  |
| H1             | 3,200   |
| N              | 11,200  |
| S              | 23,500  |
| h              | 28,300  |
| WEIGHT KG      | 0.300   |