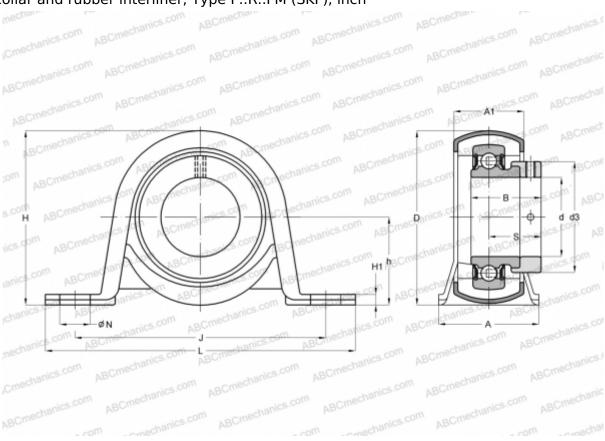

## P 62 R-1. FM SKF

Ball bearing units

TYPE: Housing units, Plummer block, Sheet steel housing, Radial insert ball bearing with eccentric locking collar and rubber interliner, Type P..R..FM (SKF), inch

**Bearing** 

## **Technical specification**

| DIMENSIONS, MM |         |
|----------------|---------|
| d              | 25,400  |
| D              | 52,000  |
| В              | 31,000  |
| L              | 119,000 |
| Н              | 66,000  |
| A              | 38,000  |
| J              | 95,000  |
| A1             | 25,000  |
| H1             | 4,000   |
| N              | 11,200  |
| S              | 23,500  |
| h              | 32,900  |
| WEIGHT. KG     | 0.390   |