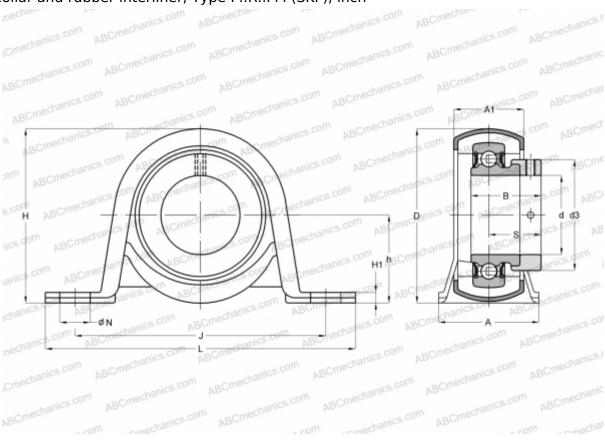

## P 85 R-1.1/2 FM SKF

Ball bearing units

TYPE: Housing units, Plummer block, Sheet steel housing, Radial insert ball bearing with eccentric locking collar and rubber interliner, Type P..R..FM (SKF), inch

## **Technical specification**

| DIMENSIONS, MM |         |
|----------------|---------|
| d              | 38,100  |
| D              | 80,000  |
| В              | 43,700  |
| L              | 156,000 |
| Н              | 92,000  |
| A              | 45,000  |
| J              | 128,000 |
| A1             | 31,000  |
| H1             | 6,000   |
| N              | 14,000  |
| S              | 32,700  |
| h              | 46,400  |
| WEIGHT, KG     | 1,150   |