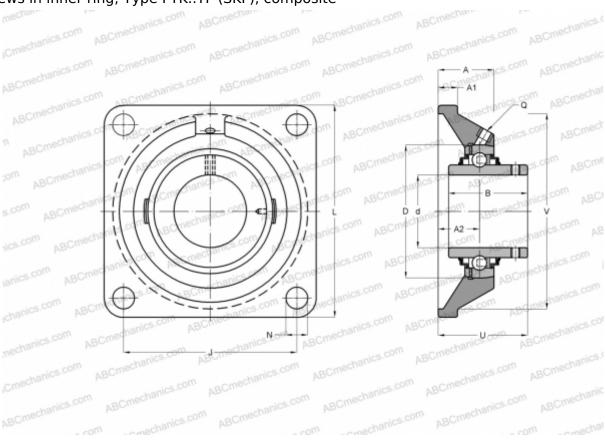

## **FYK 20 TF SKF**

Ball bearing units

TYPE: Housing units, Four-bolt flanged housing units, Cast iron housing, Radial insert ball bearing with grub screws in inner ring, Type FYK..TF (SKF), composite

## **Technical specification**

| DIMENSIONS, MM |        |
|----------------|--------|
| d              | 20,000 |
| D              | 47,000 |
| В              | 31,000 |
| L              | 86,000 |
| A              | 30,000 |
| J              | 63,500 |
| A1             | 15,000 |
| A2             | 19,000 |
| N              | 12,000 |
| U              | 37,300 |
| V              | 68,300 |
| WEIGHT, KG     | 0,260  |