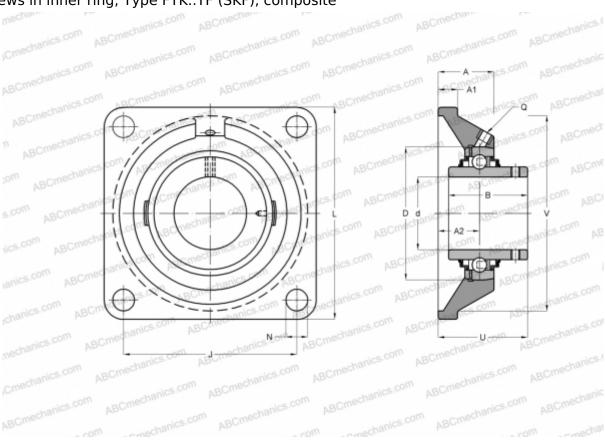

## **FYK 25 TF SKF**

Ball bearing units

TYPE: Housing units, Four-bolt flanged housing units, Cast iron housing, Radial insert ball bearing with grub screws in inner ring, Type FYK..TF (SKF), composite

## **Technical specification**

| DIMENSIONS, MM |            |
|----------------|------------|
| d              | 25,000     |
| D              | 52,000     |
| В              | 34,100     |
| L              | 95,000     |
| Α              | 31,000     |
| J              | 70,000     |
| A1             | 15,000     |
| A2             | 19,000     |
| N              | 12,000     |
| U              | 38,800     |
| V              | 74,600     |
| WEIGHT, KG     | 0,330      |
| Bearing        | YAR 205-2F |