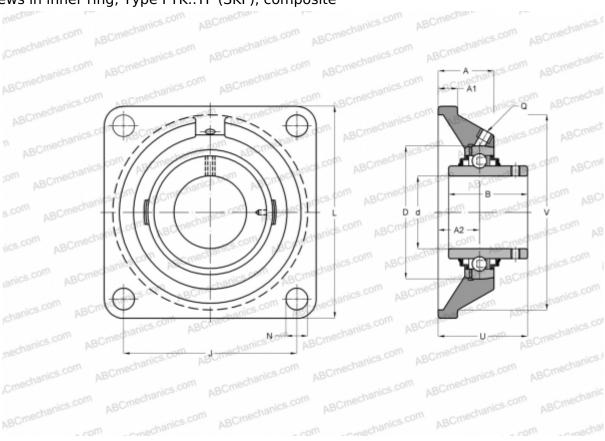

## **FYK 35 TF SKF**

Ball bearing units

TYPE: Housing units, Four-bolt flanged housing units, Cast iron housing, Radial insert ball bearing with grub screws in inner ring, Type FYK..TF (SKF), composite

## **Technical specification**

| DIMENSIONS, MM |            |
|----------------|------------|
| d              | 35,000     |
| D              | 72,000     |
| В              | 42,900     |
| L              | 118,000    |
| A              | 35,000     |
| J              | 92,000     |
| A1             | 17,000     |
| A2             | 21,000     |
| N              | 14,500     |
| U              | 46,400     |
| V              | 106,400    |
| WEIGHT, KG     | 0,660      |
| Bearing        | YAR 207-2F |

| Housing                      | FYK 507    |
|------------------------------|------------|
| Protective cover             | ECY 207    |
| MANUFACTURER                 | SKF        |
| CALCULATION DATA             |            |
| Basic dynamic load rating, C | 25,500 kN  |
| Basic static load rating, Co | 15,300 kN  |
| Fatigue load limit, Pu       | 0,655 kN   |
| Limiting speed               | 5300 r/min |
|                              |            |