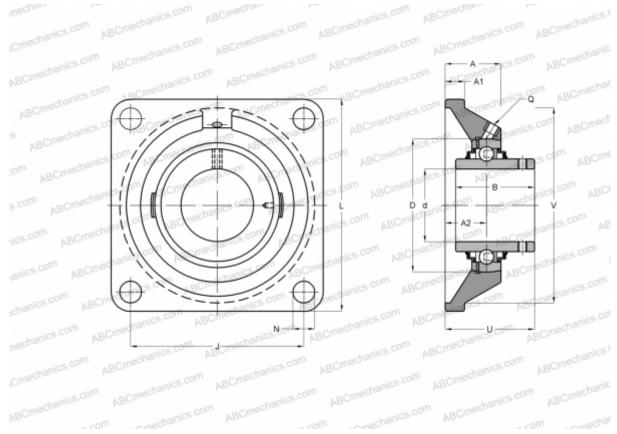

## **Technical specification**

| DIMENSIONS, MM |            |
|----------------|------------|
| d              | 40,000     |
| D              | 80,000     |
| В              | 49,200     |
| L              | 130,000    |
| A              | 39,000     |
| J              | 101,500    |
| Al             | 17,000     |
| A2             | 24,000     |
| Ν              | 14,500     |
| U              | 54,200     |
| V              | 115,900    |
| WEIGHT, KG     | 0,870      |
| Bearing        | YAR 208-2F |

| Housing                      | FYK 508    |
|------------------------------|------------|
| Protective cover             | ECY 208    |
| MANUFACTURER                 | SKF        |
| CALCULATION DATA             |            |
| Basic dynamic load rating, C | 30,700 kN  |
| Basic static load rating, Co | 19,000 kN  |
| Fatigue load limit, Pu       | 0,800 kN   |
| Limiting speed               | 4800 r/min |