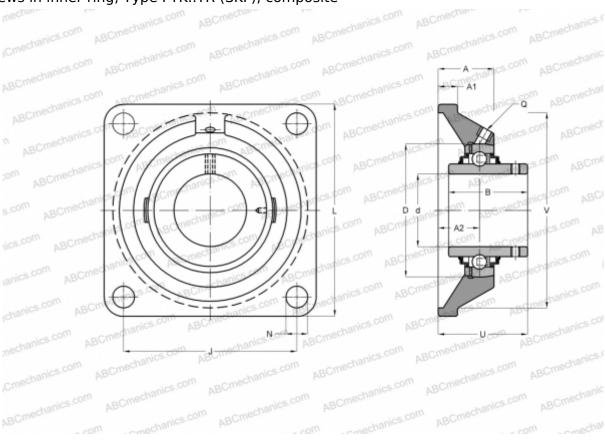

## **FYK 25 TR SKF**

Ball bearing units

TYPE: Housing units, Four-bolt flanged housing units, Cast iron housing, Radial insert ball bearing with grub screws in inner ring, Type FYK..TR (SKF), composite

Housing

## **Technical specification**

| DIMENSIONS, MM |        |
|----------------|--------|
| d              | 25,000 |
| D              | 52,000 |
| В              | 34,100 |
| L              | 95,000 |
| A              | 31,000 |
| J              | 70,000 |
| A1             | 15,000 |
| A2             | 19,000 |
| N              | 12,000 |
| U              | 38,800 |
| V              | 74,600 |
| WEIGHT, KG     | 0,330  |