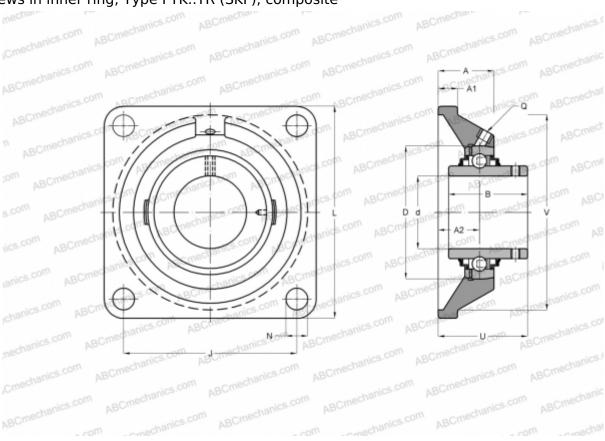

## **FYK 30 TR SKF**

Ball bearing units

TYPE: Housing units, Four-bolt flanged housing units, Cast iron housing, Radial insert ball bearing with grub screws in inner ring, Type FYK..TR (SKF), composite

## **Technical specification**

| DIMENSIONS, MM |             |
|----------------|-------------|
| d              | 30,000      |
| D              | 62,000      |
| В              | 38,100      |
| L              | 108,000     |
| Α              | 33,000      |
| J              | 82,500      |
| A1             | 15,300      |
| A2             | 20,000      |
| N              | 12,000      |
| U              | 42,200      |
| V              | 93,700      |
| WEIGHT, KG     | 0,480       |
| Bearing        | YAR 206-2RF |